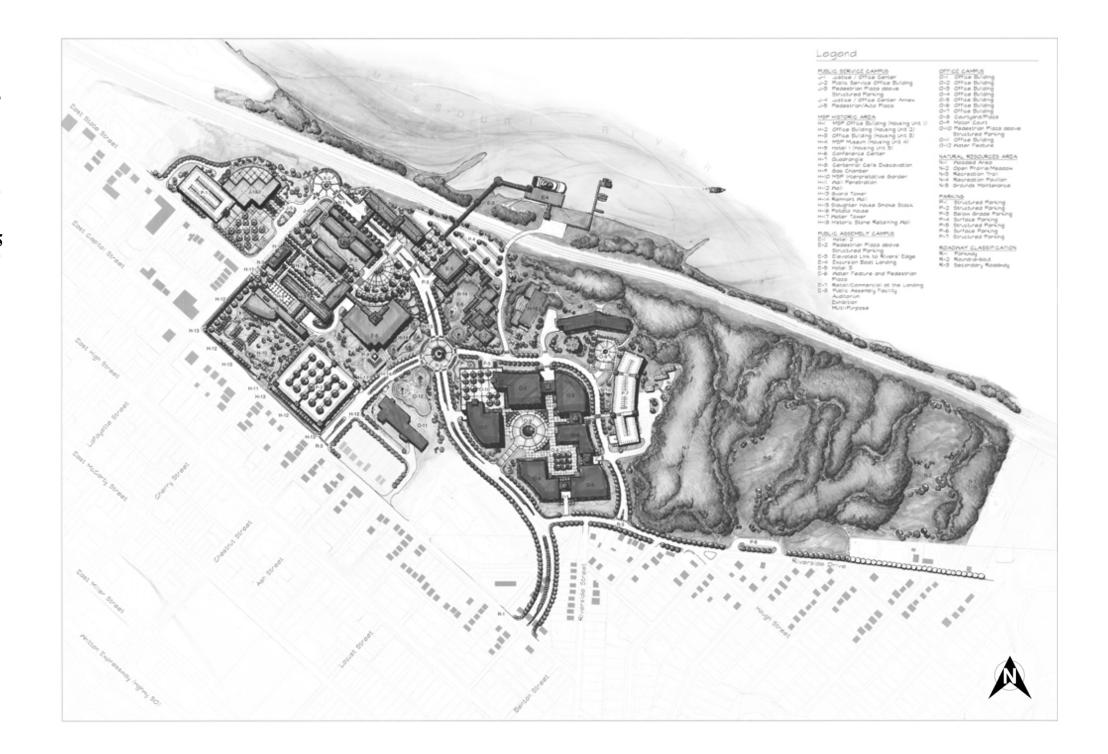

n                | A-1 to A-3   |
|---------------------------------|--------------|
| <b>Graphic Sections</b>         | B-1 to B-7   |
| Plans                           |              |
| Site Plans                      | C-0 to C-5   |
| Landscape Plans                 | L-0 to L-5   |
| Grading Plans                   | G-0 to G-5   |
| <b>Utility Plans</b>            | U-0 to U-5   |
| Plant Material Selection Matrix |              |
| MSP Historic Area               | 1-5          |
| <b>Public Service Campus</b>    | 6-11         |
| <b>Public Assembly Campus</b>   | 6-11         |
| Office Campus                   | 6-11         |
| <b>Natural Resources Area</b>   | 12-15        |
| Streetscape                     | <b>16-17</b> |
|                                 |              |



## **Parcel Breakdown**

# **Graphic Sections**



## **Plans**

## **Plant Material Selection Matrix**