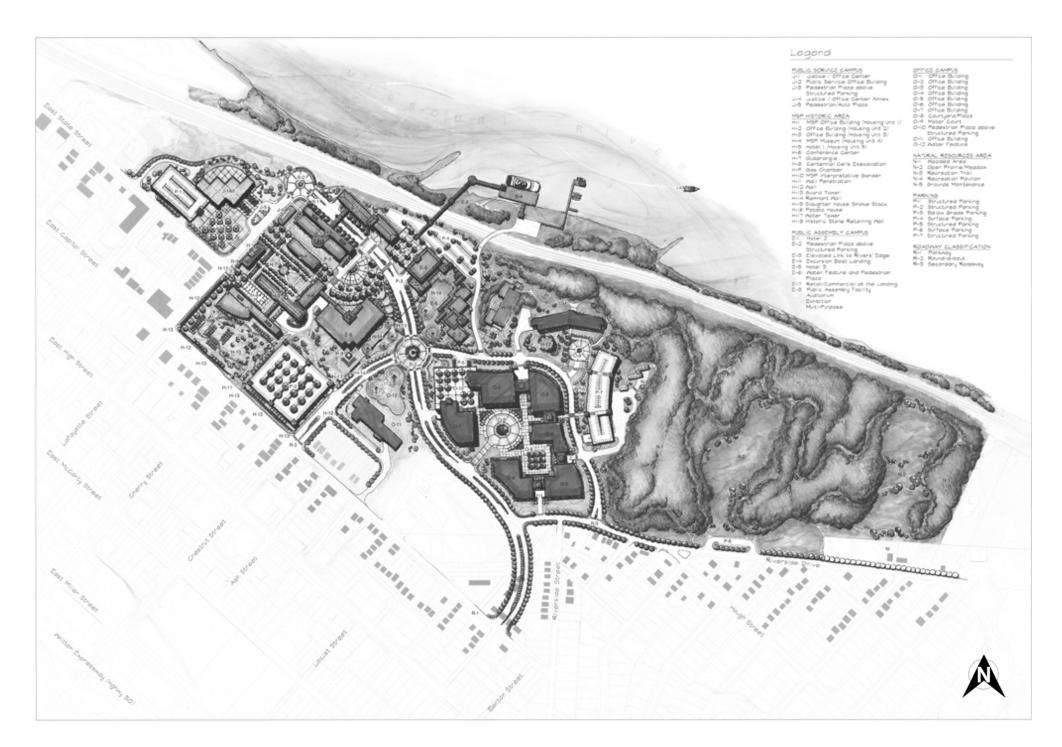

-----------------|--------------|
| <b>Graphic Sections</b>         | B-1 to B-7   |
| Plans                           |              |
| Site Plans                      | C-0 to C-5   |
| Landscape Plans                 | L-0 to L-5   |
| Grading Plans                   | G-0 to G-5   |
| <b>Utility Plans</b>            | U-0 to U-5   |
| Plant Material Selection Matrix |              |
| MSP Historic Area               | 1-5          |
| <b>Public Service Campus</b>    | 6-11         |
| <b>Public Assembly Campus</b>   | 6-11         |
| Office Campus                   | 6-11         |
| <b>Natural Resources Area</b>   | 12-15        |
| Streetscape                     | <b>16-17</b> |
|                                 |              |



## **Parcel Breakdown**

# **Graphic Sections**



## **Plans**

## **Plant Material Selection Matrix**